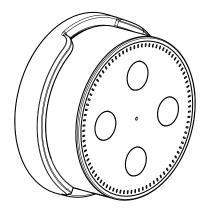

base by lifting up at the bottom of the base. Now press the strip on the wall for 30 seconds to ensure adhesive hold.







Wait 1 hour before reattaching the base. Line up the strips and press until they click.





# Install the Echo™ Dot Into the Base Align the plug with the channel

#### Removing the Echo™ Dot from the Base

Hold base firmly, then "rock" the dot out of the base.



#### Removing the Echo™ Dot Base

Remove the base by lifting up at the bottom.

Grasp the end of the Command™ Strip and pull DOWN slowly, until the strip releases from the wall.



**DO NOT** pull the strip AWAY from the wall.







## "We'll look so good on your Echo" Dot!"

At SANUS, we hold our products to the highest of safety and quality standards, and we proudly stand behind every product we make.



Show us where you put your Echo™ Dot: # SANUSSpeakerMount







Made in the USA

Milestone AV Technologies and its affiliated corporations and subsidiaries (collectively, "Milestone"), intend to make this manual accurate and complete. However, Milestone makes no claim that the information contained herein covers all details, conditions, or variations. Nor does it provide for every possible contingency in connection with the installation or use of this product. The information contained in this document is subject to change without notice or obligation of any kind. Milestone makes no representation of warranty, expressed or implied, regarding the information contained herein. Milestone assumes no responsibility for accuracy, completeness or sufficiency of the information contained in thi