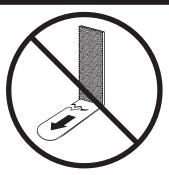

#### Removing the Echo™ Dot Base

Remove the base by lifting up at the bottom.

Grasp the end of the Command™ Strip and pull DOWN slowly, until the strip releases from the wall.

**DO NOT** pull the strip AWAY from the wall.