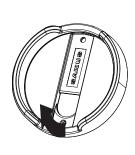

#### Removing the Echo™ Dot from the Base

Hold base firmly, then "rock" the dot out of the base.