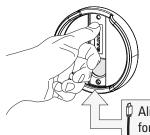

#### Removing the Echo™ Dot Base

Remove the base by lifting up at the bottom.

Grasp the end of the Command™ Strip and pull DOWN slowly, until the strip releases from the wall.

**DO NOT** pull the strip AWAY from the wall.