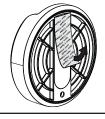

#### Removing the Echo™ Dot from the Base

Hold base firmly, then "rock" the dot out of the base.