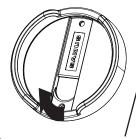

d or drywall only, without anchors. Predrilling is not necessary.

#### **CAUTION:**

Avoid damage to the base.

DO NOT overtighten the screws.



#### **OPTION 2:** Mount with Command™ Picture Hanging Strips from 3M®



Lightly clean both wall and dot mount surfaces with isopropyl alcohol.

<u>DO NOT</u> use household cleaners as they may leave behind residues which can affect adhesion.

A

Separate the strips and press together until they click.



Remove one liner and press the pair of strips onto the back of the base.



Remove the other liner.



Press the base firmly against the surface for 30 seconds.



30 seconds

Align the channel for plug insertion.

Remove the base by lifting up at the bottom of the base. Now press the strip on the wall for 30 seconds to ensure adhesive hold.







Wait 1 hour before reattaching the base. Line up the strips and press until they click.





# Install the Echo™ Dot Into the Base Align the plug with the channel

#### Removing the Echo™ Dot from the Base

Hold base firmly, then "rock" the dot out of the base.



#### Removing the Echo™ Dot Base

Remove the base by lifting up at the bottom.

Grasp the end of the Command™ Strip and pull DOWN slowly, until the strip releases from the wall.



**DO NOT** pull the strip AWAY from the wall.







## "We'll look so good on your Echo" Dot!"

At SANUS, we hold our products to the highest of safety and quality standards, and we proudly stand behind every product we make.



Show us where you put your Echo™ Dot: # SANUSSpeakerMount







Made in the USA

Milestone AV Technologies and its af