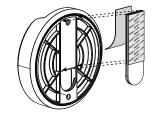

: **Weekdays** 8-9 CT, **Weekends** 10:30-7 CT

Call us at: 800-359-5520



Or, chat at: SANUS.com/chatSO





Phillips Screwdriver



#### OPTION 1: Mount with Screws

Secure the base in place using the two screws provided.

The screws are designed to work with wood stud or drywall only, without anchors. Predrilling is not necessary.

#### **CAUTION:**

Avoid damage to the base.

DO NOT overtighten the screws.



#### **OPTION 2:** Mount with Command™ Picture Hanging Strips from 3M®



Lightly clean both wall and dot mount surfaces with isopropyl alcohol.

<u>DO NOT</u> use household cleaners as they may leave behind residues which can affect adhesion.

A

Separate the strips and press together until they click.



Remove one liner and press the pair of strips onto the back of the base.



Remove the other liner.



Press the base firmly against the surface for 30 seconds.



30 seconds

Align the channel for plug insertion.

Remove the base by lifting up at the bottom of the base. Now press the strip on the wall for 30 seconds to ensure adhesive hold.







Wait 1 hour before reattaching the base. Line up the strips and press until they click.





# Install the Echo™ Dot Into the Base Align the plug with the channel

#### Removing the Echo™ Dot from the Base

Hold base firmly, then "rock" the dot out of the base.



#### Removing the Echo™ Dot Base

Remove the base by lifting up at the bottom.

Grasp the end of the Command™ Strip and pull DOWN slowly, until the strip releases from the wall.



**DO NOT** pull the strip AWAY from the wall.







## "We'll look so good o