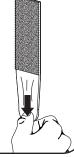

#### Removing the Echo™ Dot Base

Remove the base by lifting up at the bottom.

Grasp the end of the Command™ Strip and pull DOWN slowly, until the strip releases from the wall.

**DO NOT** pull the strip AWAY from the wall.