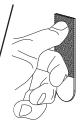

#### Removing the Echo™ Dot from the Base

Hold base firmly, then "rock" the dot out of the base.