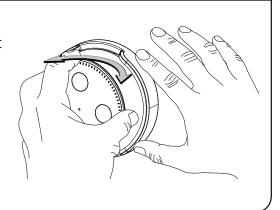

#### Removing the Echo™ Dot Base

Remove the base by lifting up at the bottom.

Grasp the end of the Command™ Strip and pull DOWN slowly, until the strip releases from the wall.

**DO NOT** pull the strip AWAY from the wall.