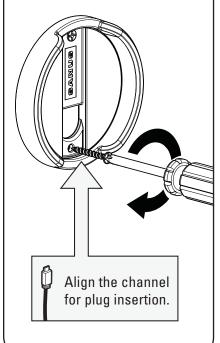

#### OPTION 1: Mount with Screws

Secure the base in place using the two screws provided.

The screws are designed to work with wood stud or drywall only, without anchors. Predrilling is not necessary.

#### **CAUTION:**

Avoid damage to the base.

DO NOT overtighten the screws.

30 seconds

Align the channel for plug insertion.

Remove the base by lifting up at the bottom of the base. Now press the strip on the wall for 30 seconds to ensure adhesive hold.

Wait 1 hour before reattaching the base. Line up the strips and press until they click.