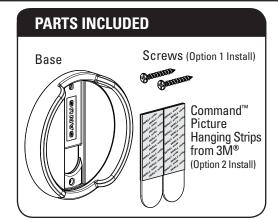

#### OPTION 1: Mount with Screws

Secure the base in place using the two screws provided.

The screws are designed to work with wood stud or drywall only, without anchors. Predrilling is not necessary.

#### **OPTION 2:** Mount with Command™ Picture Hanging Strips from 3M®

Lightly clean both wall and dot mount surfaces with isopropyl alcohol.

<u>DO NOT</u> use household cleaners as they may leave behind residues which can affect adhesion.

A

Separate the strips and press together until they click.

Remove one liner and press the pair of strips onto the back of the base.

Remove the other liner.

Press the base firmly against the surface for 30 seconds.